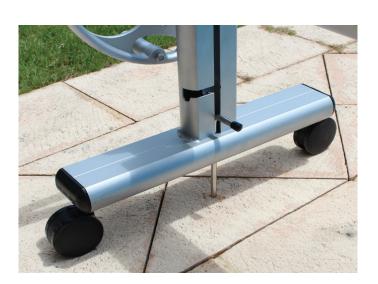

# long lasting & easy to operate

- 3 year structural warranty
- Available fully mobile or stationary "use and remove"
- An easy to use combination wheel/ handle winding system
- Optional 360° rotation stainless steel castors for extra durability
- Optional 360° rotation nylon plastic castors
- Marine anodised aluminium to look good forever

· High stability while still free standing