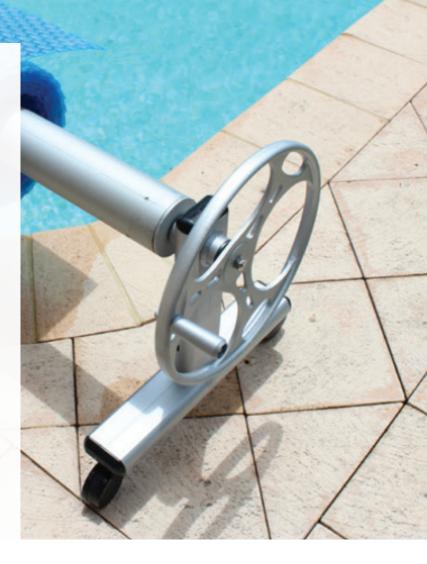

This design starts with the requirements of strength and durability then goes on to include unique features like the integrated pin braking system.

If you want your poolside area to look good – then the Elegance is the right reel option for you.

# benefits of an elegance pool cover reel

- Extends life of pool cover
- Convenient storage system
- Saves time and effort
- For most shapes of pools
- Drop pin braking system

Call us to discuss your options.

#### Cool touch and easy to wind aluminum wheel. Solid aluminum end plugs into an anodised, heavy duty aluminum tube. No plastic to break! Self lubricating, maintenance free Teflon bushes. Solid 35mm axle. **Architecturally** designed. Marine grade anodised aluminum frame. Easy spin aluminum handle for quick winding. Custom designed end caps. Nylon or stainless 360° rotating castor wheels. BMH's exclusive stainless steel concealed drop pin brakes to perfectly position winder