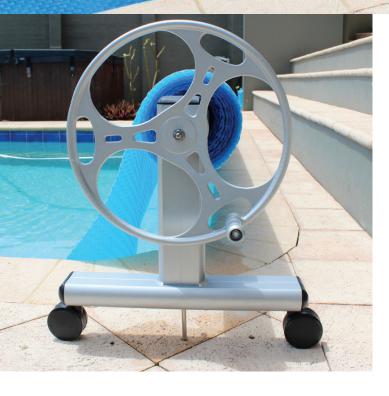

# long lasting & easy to operate

- 3 year structural warranty
- Available fully mobile or stationary "use and remove"
- An easy to use combination wheel/ handle winding system
- Optional 360° rotation stainless steel castors for extra durability
- Optional 360° rotation nylon plastic castors
- Marine anodised aluminium to look good forever

## elegance series unique features

- Built to last using stainless & aluminium
- Easy, single handed use
- Proven on pools nationwide
- Stylish, unobtrusive design

and prevent tipping or movement of the roller when winding the blanket.

· High stability while still free standing

#### Cool touch and easy to wind aluminum wheel. Solid aluminum end plugs into an anodised, heavy duty aluminum tube. No plastic to break! Self lubricating, maintenance free Teflon bushes. Solid 35mm axle. **Architecturally** designed. Marine grade anodised aluminum frame. Easy spin aluminum handle for quick winding. Custom designed end caps. Nylon or stainless 360° rotating castor wheels. BMH's exclusive stainless steel concealed drop pin brakes to perfectly position winder