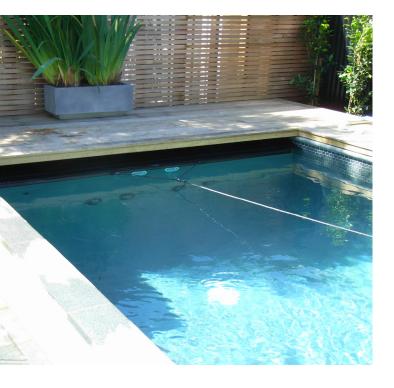

## why choose a cairo 90 degree reel

If you don't want the pool cover reel in the way or just plain don't want to look at a reel poolside then why not hide it away?

The Cairo is a simple, durable manually operated reel that is hidden out of sight.

With the Cairo option we supply only the reel mechanism (tube, hubs, axles, gearbox, handle and mounting brackets).

The reel pit is then custom made by your builder or landscaper. This gives you the ability to build the pit to your specific requirements.