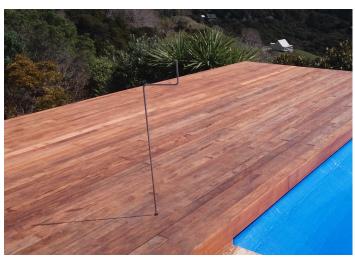

# application & construction • Suits small to medium sized residential pools (up to 60 sqm) • Can be used when low cost mounting options are available • Pit and pit cover custom made to suit site • Pit concepts and dimensions supplied by BMH

## cairo 90 degree reel unique features

- Pit design can be either trap door or under coping cover exit
- Stainless steel and marine anodised aluminium components
- Precision Japanese 90 degree gearbox
- 2:1 gearbox ratio for easy operation