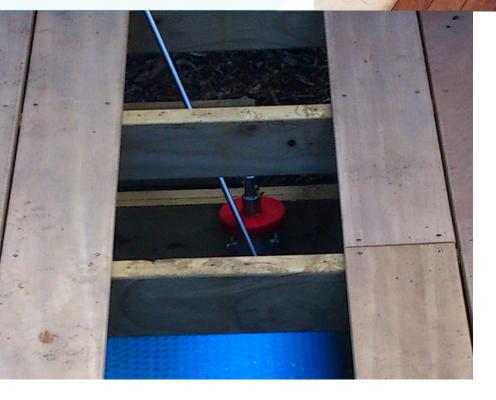

With the Cairo option we supply only the reel mechanism (tube, hubs, axles, gearbox, handle and mounting brackets).

The reel pit is then custom made by your builder or landscaper. This gives you the ability to build the pit to your specific requirements.

## cairo 90 degree reel unique features

- Pit design can be either trap door or under coping cover exit
- Stainless steel and marine anodised aluminium components
- Precision Japanese 90 degree gearbox
- 2:1 gearbox ratio for easy operation